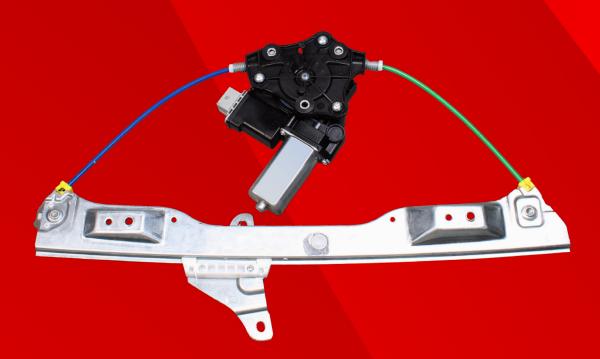

## Functionality and quality combined.

The reliable window regulators from Metzger Autoteile.

Discover our extensive world of window regulators. Whether with or without motor, with or without base carrier, electronic or manual crank operation - we have the right solution.

While our motorized window regulators enable an effortless operation through powerful motors and precise mechanics, we also offer a wide range of high-quality manual window regulators.

Rely on our many years of experience and our comprehensive selection of products. Visit our website for more information about our diverse product range.