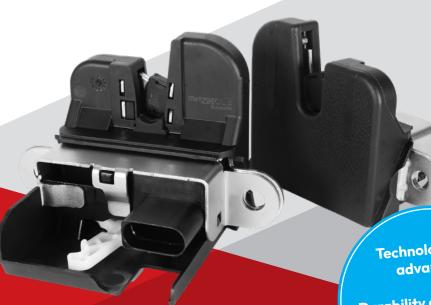

## **Durability and reliability** redefined.

Discover the optimized tailgate locks from Metzger Autoteile.

Our advanced tailgate locks set new standards in quality and performance. Thanks to cutting-edge technology, optimized design, and improved components, our locks offer exceptionally reliable functionality - combined with impressive durability that far exceeds the original manufacturer's part.

**Technologically** advanced

**Durability exceeds OE** 

**Approved Metzger Quality** 

## Car applications:

Art. No. 2310817 (replaces 2310517), e.g. VW Golf Variant, Tiguan Art. No. 2310848 (replaces 2310548), e.g. VW Golf, Passat Variant