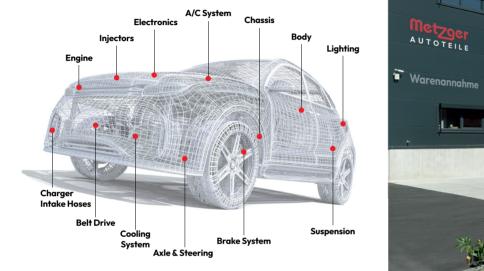

## THE FULL RANGE.

More than 35,000 products in certified Metzger Quality.

Door Accessories

NOx Sensors

Wheel Bearing Kits,
Wheel Hubs ■ Intake Manifolds

Splash Panels

Clutch, Radiator Fan

Axle & Steering Parts

Injectors

Charger Intake Hoses

Thermostats

■ Crankcase Breathers

■ Pressure Sensors

■ Window Regulators

■ Wire Harness Repair Sets

■ Injector Particulate Filters

Steering Column Switches, Warning Indicator Switches

■ EGR Valves

Brake Calipers

■ Diesel High Pressure Pumps

Pressure Lines

Air Conditioning

■ Belt Pulleys

Expansion Tanks

Oil Filter Housings

Cylinder Head Covers

■ Heating Units/Interior Blower

Hoses, Fuel Overflow

Wheel Speed Sensors, ABS Rings

■ Exhaust Gas Temperature Sensors

Oil Pumps

■ Fuel Pumps

Oil Sumps

■ Timing Chain Kits

■ Filter Sets

Automatic Transmission

Lighting